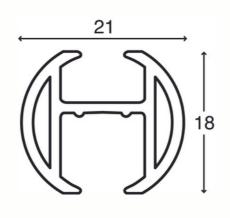

100% Recyclable Privacy Curtains

# Choosing the right Marlux Medical Hook

Our hooks are designed to be compatible with most hospital track systems within any healthcare setting.

Our Uni-Glide, Universal, and Fast-Fit hooks are specially designed to seamlessly glide along the hospital track systems, ensuring smooth and efficient operation.

With our comprehensive guide, you'll easily identify the right Marlux Medical hook that perfectly matches your track type.

# **Antiference**



### CS Track 1



## CS Track 2



**Uni-Glide/Universal** 

MK5 Adapt-a-Track & Fast Fit

MK5 Adapt-a-Track & Fast Fit

### Goelst 4100



Goelst 4200



Goelst 5100



Uni-Glide/Universal



Harrison Drape 88



**Mottura Separe** 



Movatrack



**Uni-Glide/Universal** 

**Uni-Glide/Universal** 

**Uni-Glide/Universal** 

Silent Gliss 6101



Silent Gliss 6103



# Silent Gliss 6109



Uni-Glide/Universal

**Uni-Glide/Universal** 

**Uni-Glide/Universal** 

To learn more about how to fit Marlux Medical Privacy Curtains, watch our useful 'How to fit' videos.