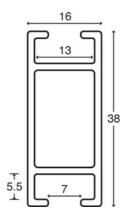

### Goelst 4100

Goelst 4200

Goelst 5100

Uni-Glide/Universal

Harrison Drape 88

**Mottura Separe** 

Movatrack

**Uni-Glide/Universal** 