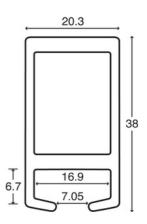

100% Recyclable Privacy Curtains

# Choosing the right Marlux Medical Hook

Our hooks are designed to be compatible with most hospital track systems within any healthcare setting.

Our Uni-Glide, Universal, and Fast-Fit hooks are specially designed to seamlessly glide along the hospital track systems, ensuring smooth and efficient operation.

With our comprehensive guide, you'll easily identify the right Marlux Medical hook that perfectly matches your track type.

# **Antiference**



### CS Track 1



## CS Track 2



**Uni-Glide/Universal** 

MK5 Adapt-a-Track & Fast Fit

MK5 Adapt-a-Track & Fast Fit

### Goelst 4100



Goelst 4200



Goelst 5100



Uni-Glide/Universal



Harrison Drape 88



**Mottura Separe** 



Movatrack



**Uni-Glide/Universal** 

**Uni-Glide/Universal** 

**Uni-Glide/Universal** 

Silent Gliss 6101



Silent Gliss 6103



# Silent Gliss 6109



Uni-Glide/Universal

**Uni-Glide/Universal** 

**Uni-Glide/Universal** 

To learn more about how to fit Marlux Medical Privacy Curtains, watch our useful 'How to fit' videos.