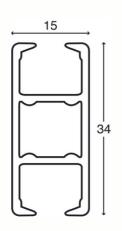

**Uni-Glide/Universal** 

**Uni-Glide/Universal** 

Silent Gliss 6101

Silent Gliss 6103