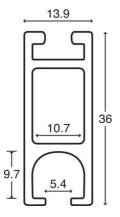

## CS Track 2

**Uni-Glide/Universal** 

MK5 Adapt-a-Track & Fast Fit

MK5 Adapt-a-Track & Fast Fit