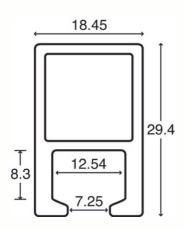

100% Recyclable Privacy Curtains

# Choosing the right Marlux Medical Hook

Our hooks are designed to be compatible with most hospital track systems within any healthcare setting.

Our Uni-Glide, Universal, and Fast-Fit hooks are specially designed to seamlessly glide along the hospital track systems, ensuring smooth and efficient operation.

With our comprehensive guide, you'll easily identify the right Marlux Medical hook that perfectly matches your track type.

# **Antiference**



### CS Track 1



## CS Track 2



**Uni-Glide/Universal** 

MK5 Adapt-a-Track & Fast Fit

MK5 Adapt-a-Track & Fast Fit

### Goelst 4100



Goelst 4200



Goelst 5100



Uni-Glide/Universal



Harrison Drape 88



**Mottura Separe** 



Movatrack



**Uni-Glide/Universal** 

**Uni-Glide/Universal** 

**Uni-Glide/Universal** 

Silent Gliss 6101



Silent Gliss 6103



# Silent Gliss 6109



Uni-Glide/Universal

**Uni-Glide/Universal** 

**Uni-Glide/Universal** 

To learn more about how to fit Marlux Medical Privacy Curtains, watch our useful 'How to fit' videos.