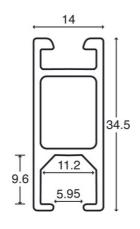

**Uni-Glide/Universal** 

**Uni-Glide/Universal** 

Silent Gliss 6101

Silent Gliss 6103