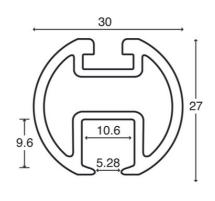

### Goelst 4100

Goelst 4200

Goelst 5100

Uni-Glide/Universal

Harrison Drape 88

**Mottura Separe** 

Movatrack

**Uni-Glide/Universal** 