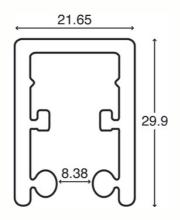

## CS Track 2

**Uni-Glide/Universal** 

MK5 Adapt-a-Track & Fast Fit

MK5 Adapt-a-Track & Fast Fit