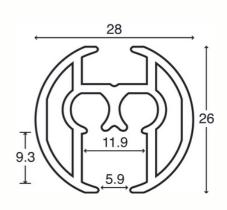

## CS Track 2

**Uni-Glide/Universal** 

MK5 Adapt-a-Track & Fast Fit

MK5 Adapt-a-Track & Fast Fit